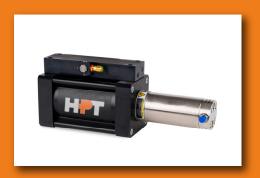

## LIQUID PUMPS

**7** CONFIGURATIONS

- Pressure range 6,000 60,000 psi
- Available single or double acting
- Wide selections of models, pressure ranges and flows
- Compact and innovative design
- Sturdy and easy to maintain
- Standard certification: EN 10204 3.1

Reliable air-driven liquid pumps for heavy duty High-Pressure

fluid applications