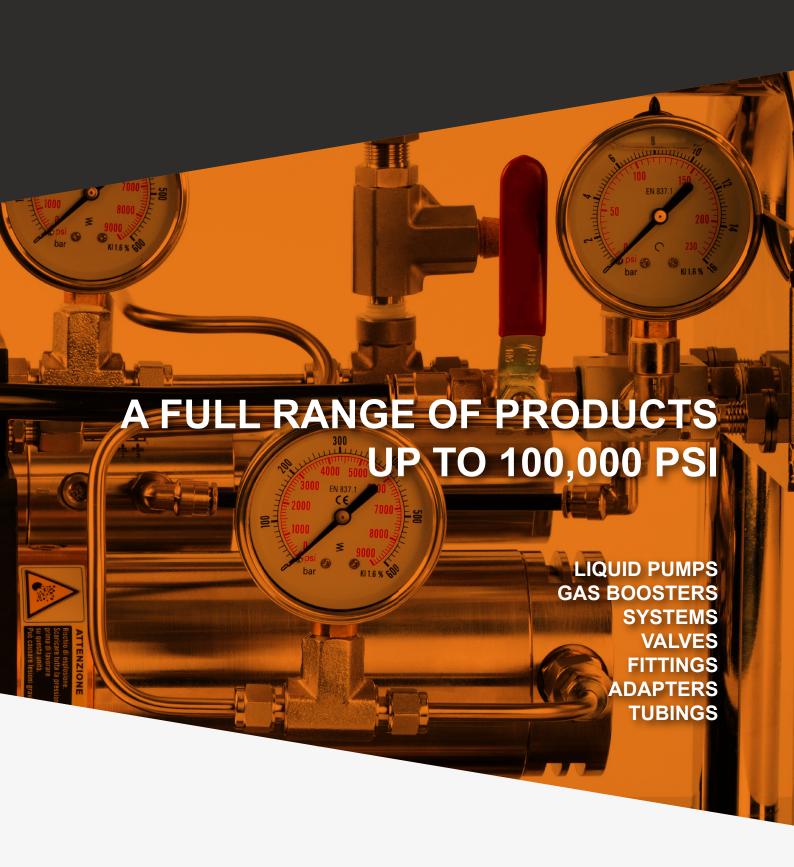

## **GAS BOOSTERS**

**7** CONFIGURATIONS

- Pressure range 3,000 25,000 psi
- Available single or double acting
- Available single or double stage
- Wide selections of models, pressure ranges and flows
- Compact and innovative design
- Sturdy and easy to maintain
- Standard certification: EN 10204 3.1

Flexible and efficent air-driven gas boosters for delivering High-Pressure gases