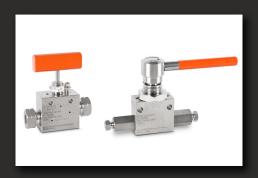

### **VALVES**

CONFIGURATIONS > 80

- Pressure range 15,000 60,000 psi
- Available with NPT connections from 1/4" to 1"
- Available with MP/HP connections
- Standard materials AISI 316L and PTFE
- Non rotating stem prevents galling and scoring
- Standard certification: EN 10204 3.1

High-Pressure needle valves and ball valves designed for liquid and gas flow control