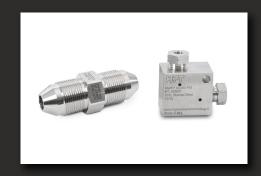

## **ACCESSORIES**

A wide range of accessories for every needs such as elbows, tees, crosses, adapters and check valves

### **VALVES**

CONFIGURATIONS > 80

- Pressure range 15,000 60,000 psi
- Available with NPT connections from 1/4" to 1"
- Available with MP/HP connections
- Standard materials AISI 316L and PTFE
- Non rotating stem prevents galling and scoring
- Standard certification: EN 10204 3.1

High-Pressure needle valves and ball valves designed for liquid and gas flow control