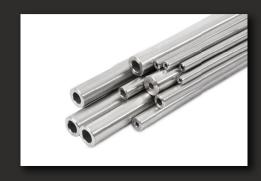

# **TUBINGS**

Seamless High-Pressure tubings for a variety of high pressure liquid or gas applications

- Pressure range 15,000 60,000 psi
- Available with NPT connections from 1/4" to 1"
- Available with MP/HP connections
- Standard materials AISI 316L
- Standard certification: EN 10204 3.1

- Pressure range 3,000 100,000 psi
- Bright finish external surface
- Standard materials AISI 316/316L
- Standard certification: EN 10204 3.1
- Standard non-destructive test: ASTM A450/E426